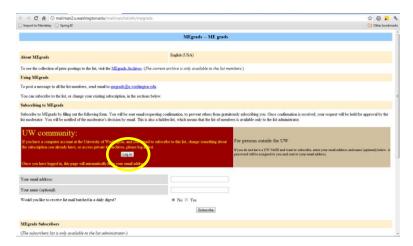

- 1) Proceed to the following link which can also be found at the bottom of any ME Grads e-mail: http://mailman2.u.washington.edu/mailman/listinfo/megrads
- 2) Click "Log In" and enter your UW Net ID and Password