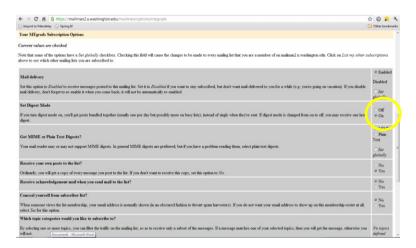

3) Click "Unsubscribe or edit options"

4) Scroll down to "Set Digest Mode" and change the status from "Off" to "On" and finally click "Submit My Changes" at the bottom of the screen.

5) Click "Log out" to complete the process.