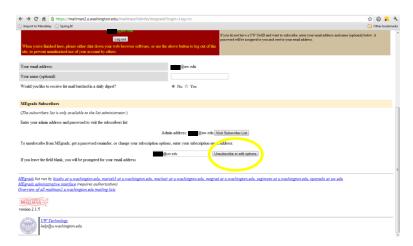

3) Click "Unsubscribe or edit options"

4) Scroll down to "Set Digest Mode" and change the status from "Off" to "On" and finally click "Submit My Changes" at the bottom of the screen.

5) Click "Log out" to complete the process.